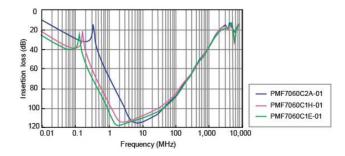

----|----------------------------------|------------------------|-----------------------------|-----------------|
| PMF7060C1E-01-T | 25                     | 50                               | 10                     | 5                           | -55~+125        |
| PMF7060C1H-01-T | 50                     | 100                              | 10                     | 5                           | -55~+125        |
| PMF7060C2A-01-T | 100                    | 200                              | 10                     | 5                           | -55~+125        |

#### Precautions

In operating temperature exceeding +85° C, derating of current is necessary for PMF series. Please apply the derating curve shown in chart according to the operating temperature.



#### Insertion Loss Date