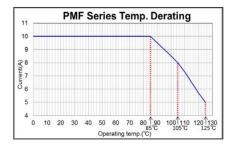

#### Precautions

In operating temperature exceeding +85° C, derating of current is necessary for PMF series. Please apply the derating curve shown in chart according to the operating temperature.