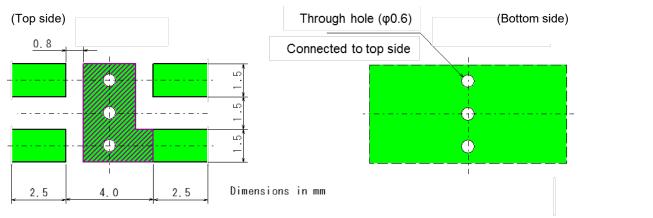

## Soldering (For only reflow soldering)

1. Recommended P.C. Board pattern (Unit: mm) Please use both side of P.C.B.

2. General cautions for soldering

For soldering, please perform a temperature pattern of the right note for reference.