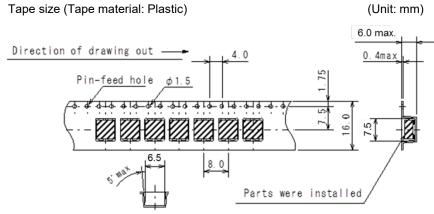

## **Handling Precautions**

## Soldering (For only reflow soldering)

1. Recommended P.C. Board pattern (Unit: mm) Please use both side of P.C.B.



2. General cautions for soldering

For soldering, please perform a temperature pattern of the right note for reference.

Please do not perform heating more than 260 degrees Celsius 10seconds.

I received the internal joining, but I melt, and such as a short circuit, opening, a gap of a case may occur.

This part is the lead-free correspondence kind that I received.



## ■Taping



## ■Packaging Quantity

| Туре            | Package quantity |
|-----------------|------------------|
| Taping quantity | 1,000pcs / reel  |