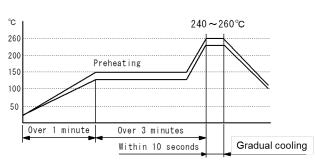

## Soldering (For only reflow soldering)

1. Recommended P.C. Board pattern (Unit: mm) Please use both side of P.C.B.

2. General cautions for soldering

For soldering, please perform a temperature pattern of the right note for reference.

Please do not perform heating more than 260 degrees Celsius 10seconds.

I received the internal joining, but I melt, and such as a short circuit, opening, a gap of a case may occur.

This part is the lead-free correspondence kind that I received.