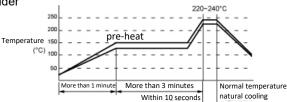

#### 2. Caution for Soldering

TNH Series is exclusively for reflow soldering. For soldering, please refer to the soldering curves below. The excessive heating fuses the inner solder and the short circuit and the opening and so on may occur.

Reflow Soldering Recommended Conditions