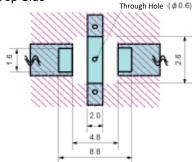

## Soldering (Exclusive for reflow soldering. Cannot be used for flow soldering.)

1. Basic Design

Recommended Land pattern (Unit:mm) Top Side