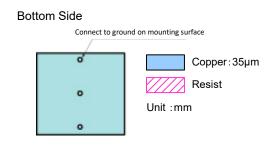

#### 2. Caution for Soldering

TNH Series is exclusively for reflow soldering. For soldering, please refer to the soldering curves below. The excessive heating fuses the inner solder and the short circuit and the opening and so on may occur.