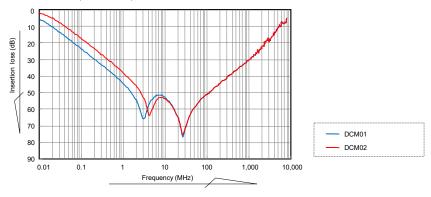

| Storage<br>Temperature<br>Range | Marking      | Terminal Dia.<br>Φd (mm)                        |
|-------------|------------------|-------------------------|------------------|------------------|-----------------------|---------------------------------|--------------|-------------------------------------------------|
| DCM01-T     | 50Vdc            | 100Vdc                  | 10A              | 5mΩ or less      | -25 <b>~</b><br>+105℃ | -55∼+125°C                      | DCM01 MARUWA | Product for general circuits                    |
| DCM02-T     | 50Vdc            | 100Vdc                  | 10A              |                  | -55 <b>~</b><br>+125℃ | -55 <b>∼</b> +125°C             | DCM02 MARUWA | Product for high-<br>reliability automobile use |

## Insertion Loss (Reference)



1