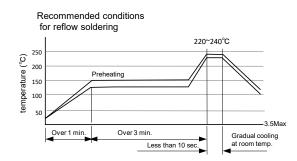

#### 2. General cautions for soldering

For soldering, please perform a temperature pattern of the right note forreference.

Please do not perform heating more than 240 degrees Celsius 10seconds.

I received the internal joining, but I melt, and such as a short circuit, opening, a gap of a case may occur.