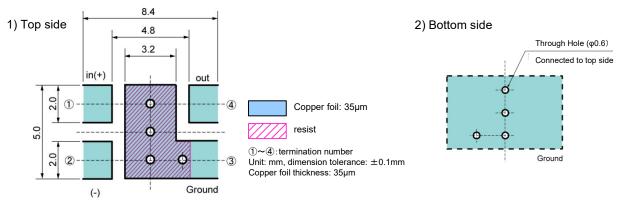

#### 1. Basic Design

Recommended P.C. Board pattern (Please use both side of P.C.B.)

**Notice for installation** When mounting into the printed circuit board, pay attention to the following point.

- 1. Use all terminals to design a board and take a grand as large as possible (It may not be able to get full characteristics of the specification if a grand size is not enough).
- 2. Please wire it so that a ground of circuit side (termination) is not connected to a ground of power side (termination) in other parts either.