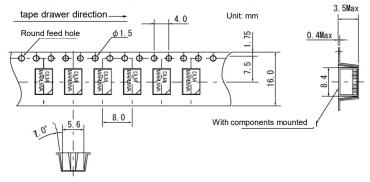

## ■Taping

Taping specifications (tape materials: plastic)

### Packing Quantity

| Туре   | Package quantity |
|--------|------------------|
| Taping | 1,000pcs / reel  |